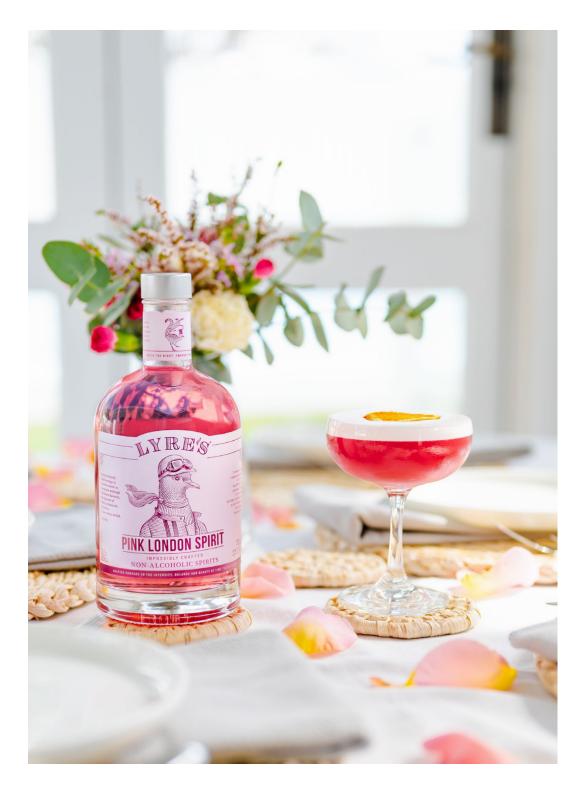

## LYRE'S PINK LADY

A classic is reborn. Positively blushing with the addition of Pink London Spirit this cocktail delivers a delightful balance of fresh fruit and savouriness that will have you seeing through rosé-coloured glasses. An enchanting sour that is class in a glass. Act accordingly.

## INGREDIENTS

2 parts (60mL/ 2 Fl Oz) Lyre's Pink London Spirit 1 part (30mL/ 1 Fl Oz) cloudy apple juice 0.5 parts (15mL/ 0.5 Fl Oz) lemon juice 0.5 parts (15mL/ 0.5 Fl Oz) pomegranate syrup 0.5 parts (15mL/ 0.5 Fl Oz) egg whites (or aquafaba) Tsp organic apple cider

## METHOD

Shake brief with ice, strain into glass

**GLASS** Coupette

**GARNISH** Skewered cherry or dried orange wheel

Libations!